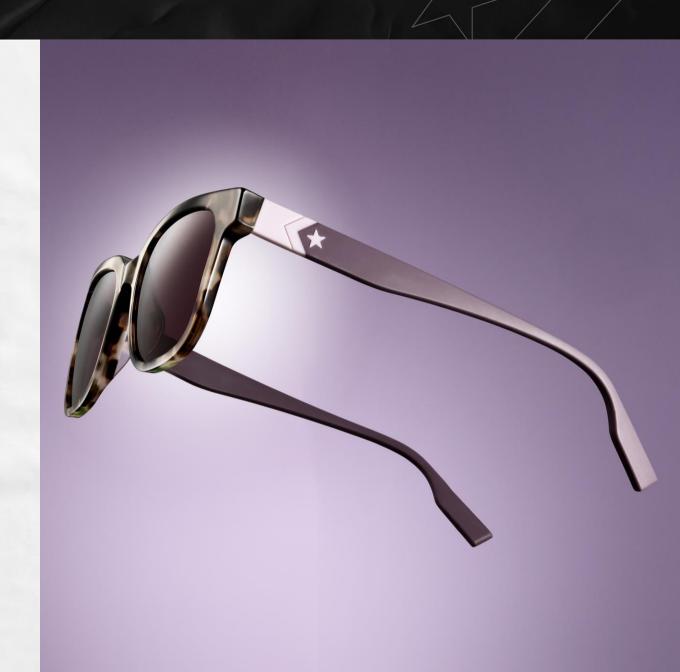

## **ALL STAR COLLECTION**

- When it comes to Converse, it doesn't get more iconic than the Chuck Taylor Patch.
- The All Star Collection features premium acetate construction with the classic Chuck Patch on both temples.
- Tried and true silhouettes are available in a range of colors, with the Chuck Taylor signature print on the inner or outer temple of key styles.