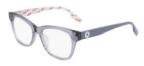

#### **EMERGENT COLLECTION**

- The Emergent Collection features
   premium acetate construction with coinjected temples that sport the brand's
  diamond pattern in rubber finishes.
- Rich color combinations are ideal for everyday wear for the avid Converse fan.
- The iconic Chuck Taylor logo patch is adorned on each temple for a branded look.