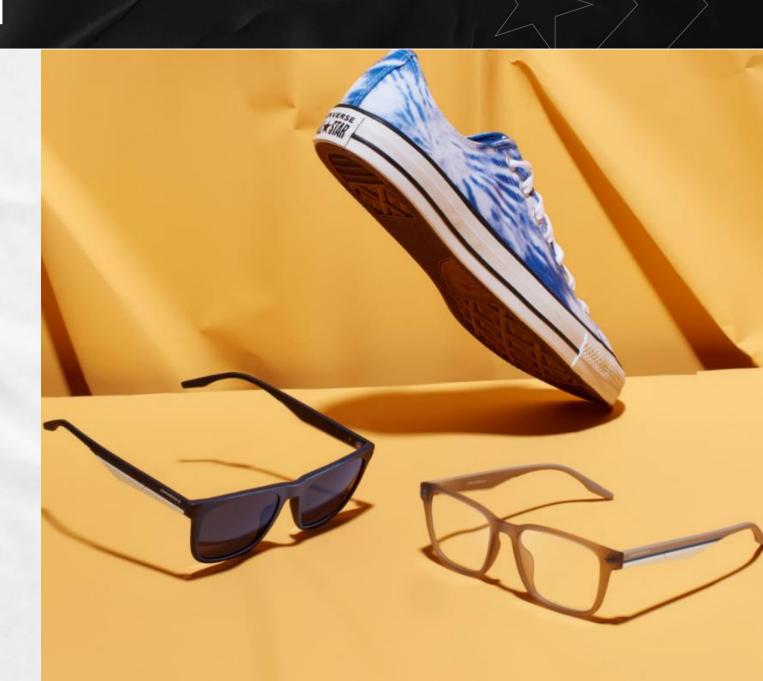

# **ELEVATE COLLECTION**

- Elevate your style with these fashion forward suns
- Comfortable lightweight materials
- Converse wordmark logo and racer stripe provide a pop of color