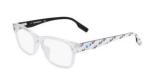

## **CHUCK COLLECTION**

- This style is a clear gamechanger.
- Lightweight construction is enhanced with a visible core wire that emulates the racer stripe seen on a pair of Chuck Taylors.
- The logo and stripe provide a play on color to show the world who you are.