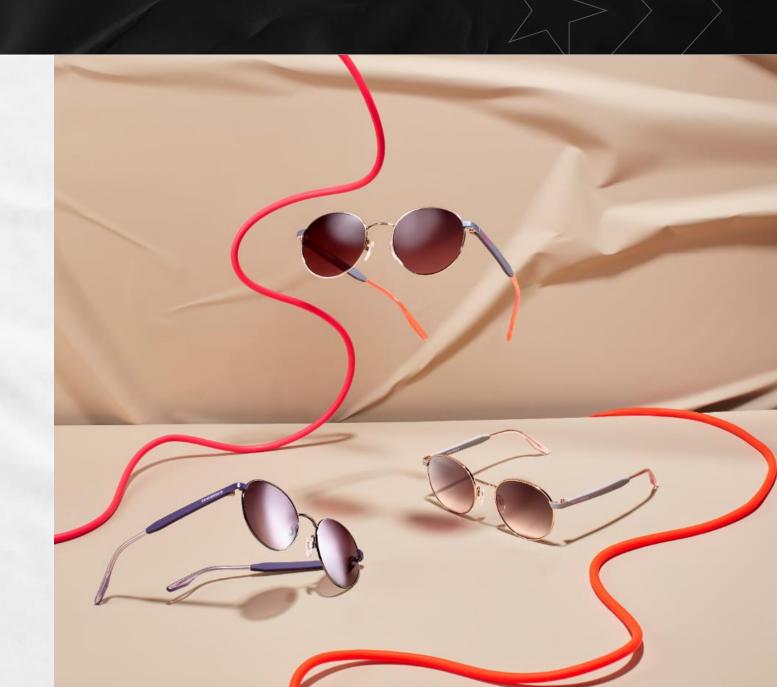

## **MALDEN COLLECTION**

- Express yourself with a classic lightweight style in your choice of fresh colors.
- This look is available in traditional shapes with soft crystal fronts matched with solid temples for a modern finish.
- This collection is positioned at our entry price point.