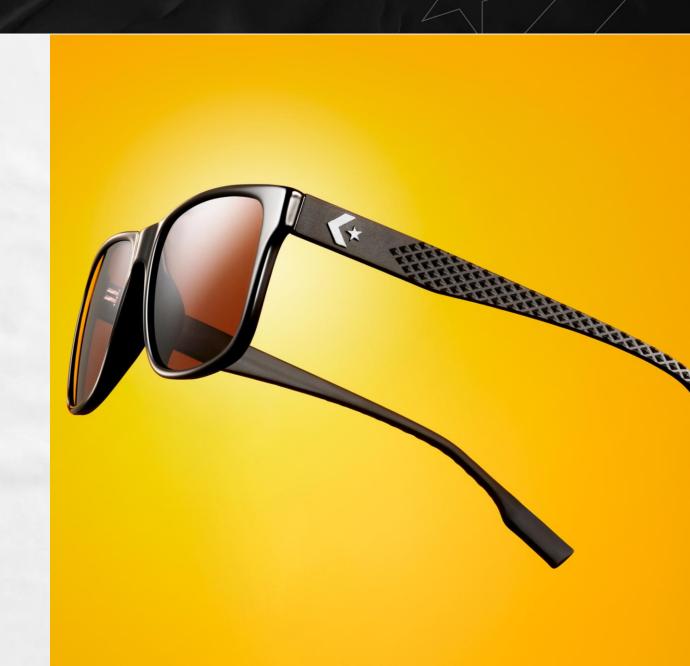

#### **FORCE COLLECTION**

- The force is definitely with this style.
- Lightweight design and rubber accents stay true to the brand.
- Vibrant colored temples feature a foxing texture that's inspired by Converse footwear.
- An iconic 3D star chevron logo is applied to each temple for an all-star finish.