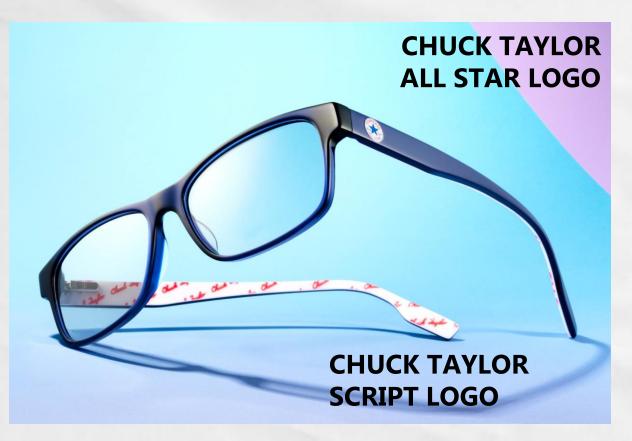

## **ALL STAR COLLECTION**

- When it comes to Converse, it doesn't get more iconic than the Chuck Taylor Patch.
- The All Star Collection features premium acetate construction with the classic Chuck Patch on both temples.
- Tried and true silhouettes are available in a range of colors, with the Chuck Taylor signature print on the inner or outer temple of key styles.