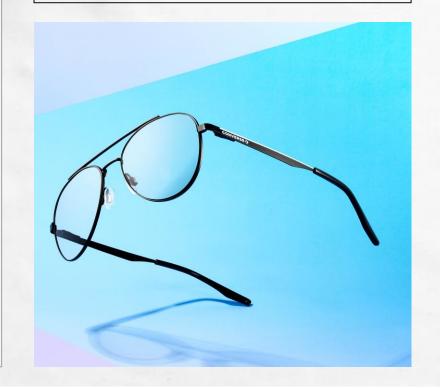

## **ACTIVATE COLLECTION**

- Superior craftsmanship creates an elevated style icon.
- Metal and plastic fronts are complemented with thin metal temples inspired by a shoe lace silhouette.
- Lightweight injected temple tips provide a comfortable fit.