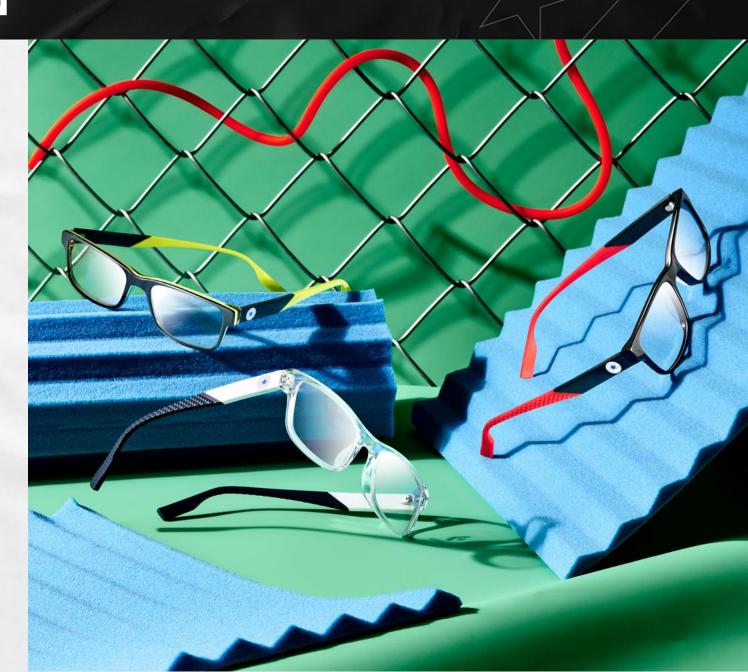

# DISRUPT COLLECTION

- A celebration of mixed materials, sharp contrast from luminous to opaque, this style is bound to disrupt.
- The signature Chuck Taylor racer stripe is emulated by the exposed core wire.
- The logo plaque and temple tip are complimented by a rubberized finish for a comfortable fit.