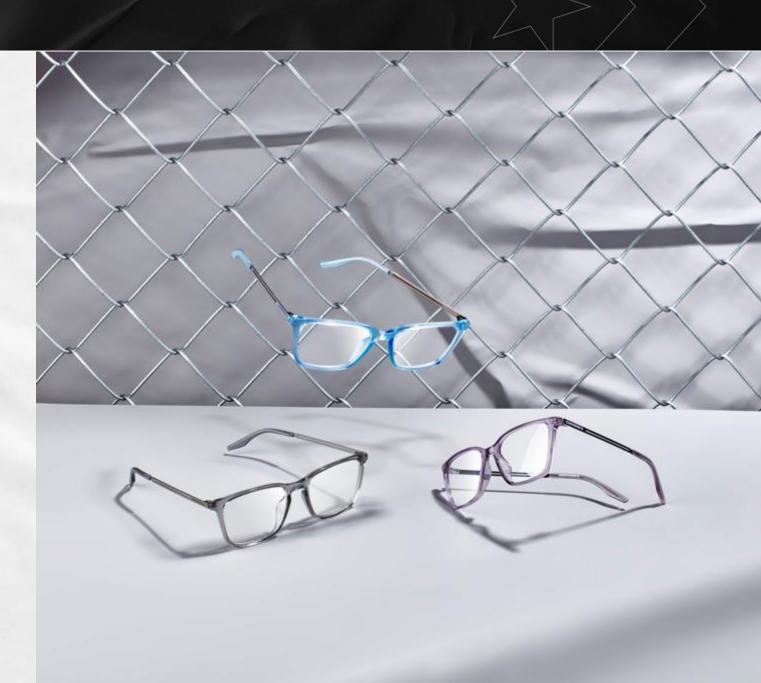

## **MALDEN COLLECTION**

- Express yourself with a classic lightweight style in your choice of fresh colors.
- This look is available in traditional shapes with soft crystal fronts matched with solid temples for a modern finish.
- This collection is positioned at our entry price point.

# **IGNITE COLLECTION**

- Iconic style with innovative rubberized temples that give a nod to a Converse staple shoe laces.
- Embrace freedom of expression with these playful color combinations.