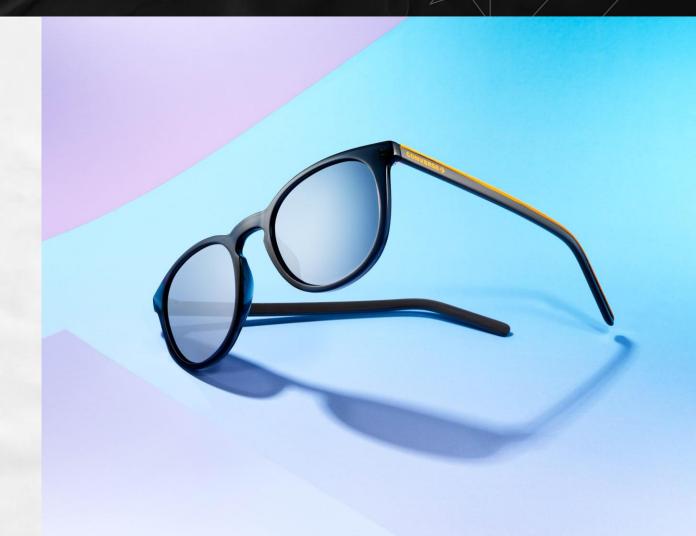

# **ELEVATE COLLECTION**

- Elevate your style with these fashion forward suns
- Comfortable lightweight materials
- Converse wordmark logo and racer stripe provide a pop of color