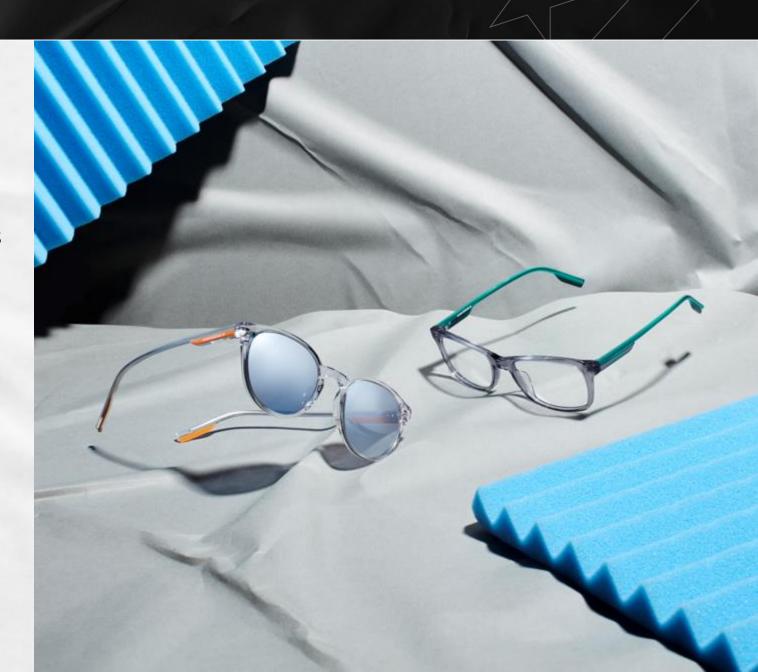

## **CHUCK COLLECTION**

- This style is a clear gamechanger.
- Lightweight construction is enhanced with a visible core wire that emulates the racer stripe seen on a pair of Chuck Taylors.
- The logo and stripe provide a play on color to show the world who you are.

# DISRUPT COLLECTION

- A celebration of mixed materials, sharp contrast from luminous to opaque, this style is bound to disrupt.
- The signature Chuck Taylor racer stripe is emulated by the exposed core wire.
- The logo plaque and temple tip are complimented by a rubberized finish for a comfortable fit.