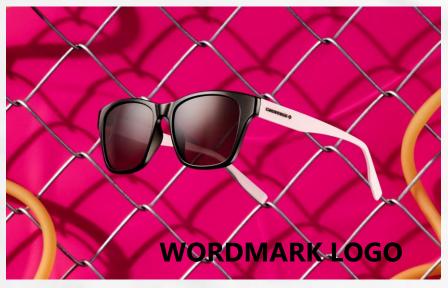

# **ELEVATE COLLECTION**

- Elevate your style with these fashion forward suns
- Comfortable lightweight materials
- Converse wordmark logo and racer stripe provide a pop of color