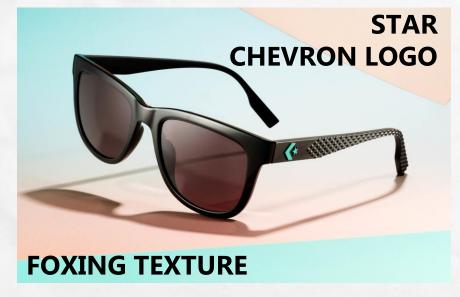

#### **FORCE COLLECTION**

- The force is definitely with this style.
- Lightweight design and rubber accents stay true to the brand.
- Vibrant colored temples feature a foxing texture that's inspired by Converse footwear.
- An iconic 3D star chevron logo is applied to each temple for an all-star finish.