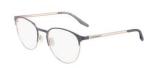

## **ALL STAR COLLECTION**

- When it comes to Converse, it doesn't get more iconic than the Chuck Taylor Patch.
- The All Star Collection features premium acetate construction with the classic Chuck Patch on both temples.
- Tried and true silhouettes are available in a range of colors, with the Chuck Taylor signature print on the inner or outer temple of key styles.