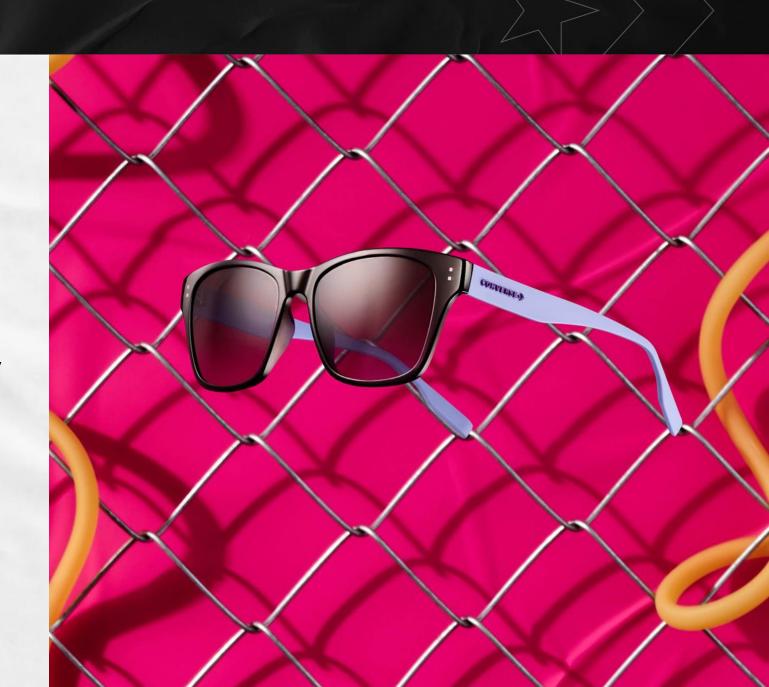

## **CHUCK COLLECTION**

- This style is a clear gamechanger.
- Lightweight construction is enhanced with a visible core wire that emulates the racer stripe seen on a pair of Chuck Taylors.
- The logo and stripe provide a play on color to show the world who you are.