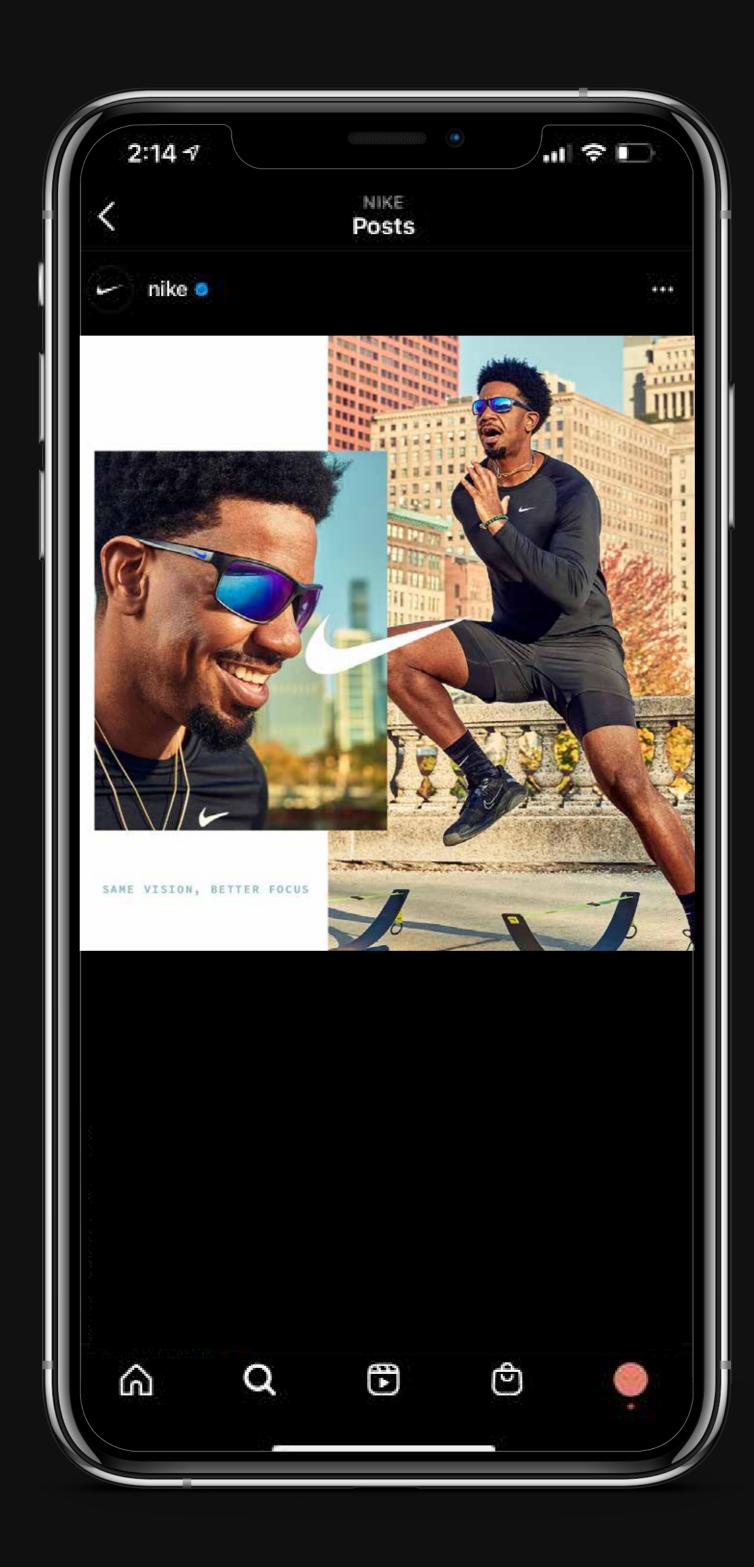

#### SOCIAL

#### ATHLETE FOCUSED

LIKE OUR NIKE TRAINER @BRANDENCOLLINSWORTH, NIKE SUNGLASSES ARE MADE TO PERFORM, INSPIRE AND HELP YOU GET TO THE NEXT LEVEL, WHEREVER YOU ARE ON YOUR JOURNEY. TRAIN, MOVE, AND CONQUER THE DAY WITH FRAMES THAT ARE ULTRA COMFORTABLE, DURABLE AND STAY PUT IN THE NEW SKYLON ACE 22.