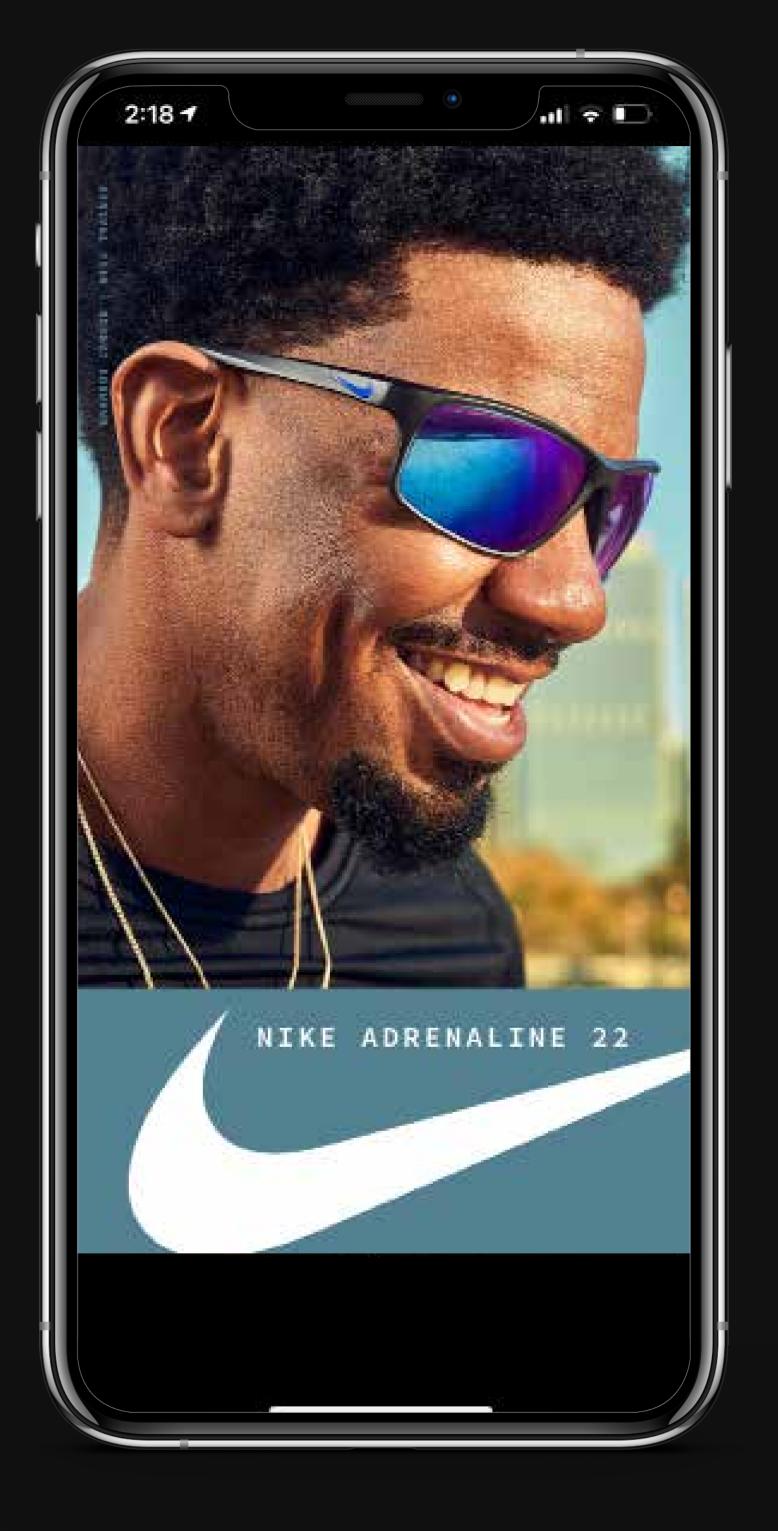

## NIKE ADRENALINE 22

Powered by eyeconic.

PRIMARY MESSAGE

SAME VISION, BETTER FOCUS

PRODUCT MESSAGE

**DURABLE STYLE FOR EVERY MOVE** 

#### ATHLETE FOCUSED

LIKE OUR NIKE TRAINER @24LIFEDC, NIKE SUNGLASSES ARE MADE TO PERFORM, INSPIRE AND HELP YOU GET TO THE NEXT LEVEL, WHEREVER YOU ARE ON YOUR JOURNEY. TRAIN, MOVE, AND CONQUER THE DAY WITH FRAMES THAT ARE ULTRA COMFORTABLE, DURABLE AND STAY PUT IN THE NEW ADRENALINE 22