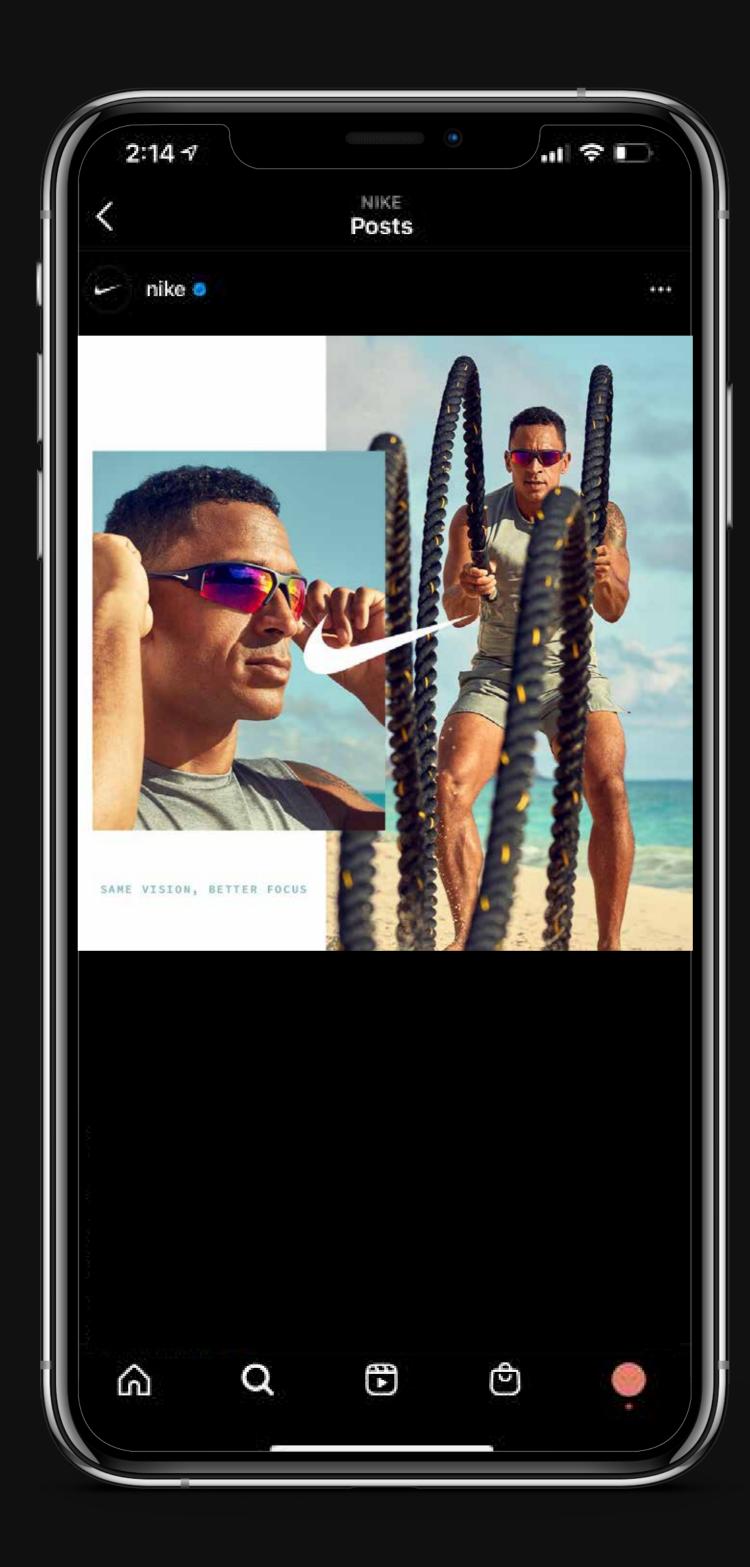

#### SOCIAL

#### ATHLETE FOCUSED

LIKE OUR NIKE TRAINER @BRANDENCOLLINSWORTH, NIKE SUNGLASSES ARE MADE TO PERFORM, INSPIRE AND HELP YOU GET TO THE NEXT LEVEL, WHEREVER YOU ARE ON YOUR JOURNEY. TRAIN, MOVE, AND CONQUER THE DAY WITH FRAMES THAT ARE ULTRA COMFORTABLE, DURABLE AND STAY PUT IN THE NEW SKYLON ACE 22.