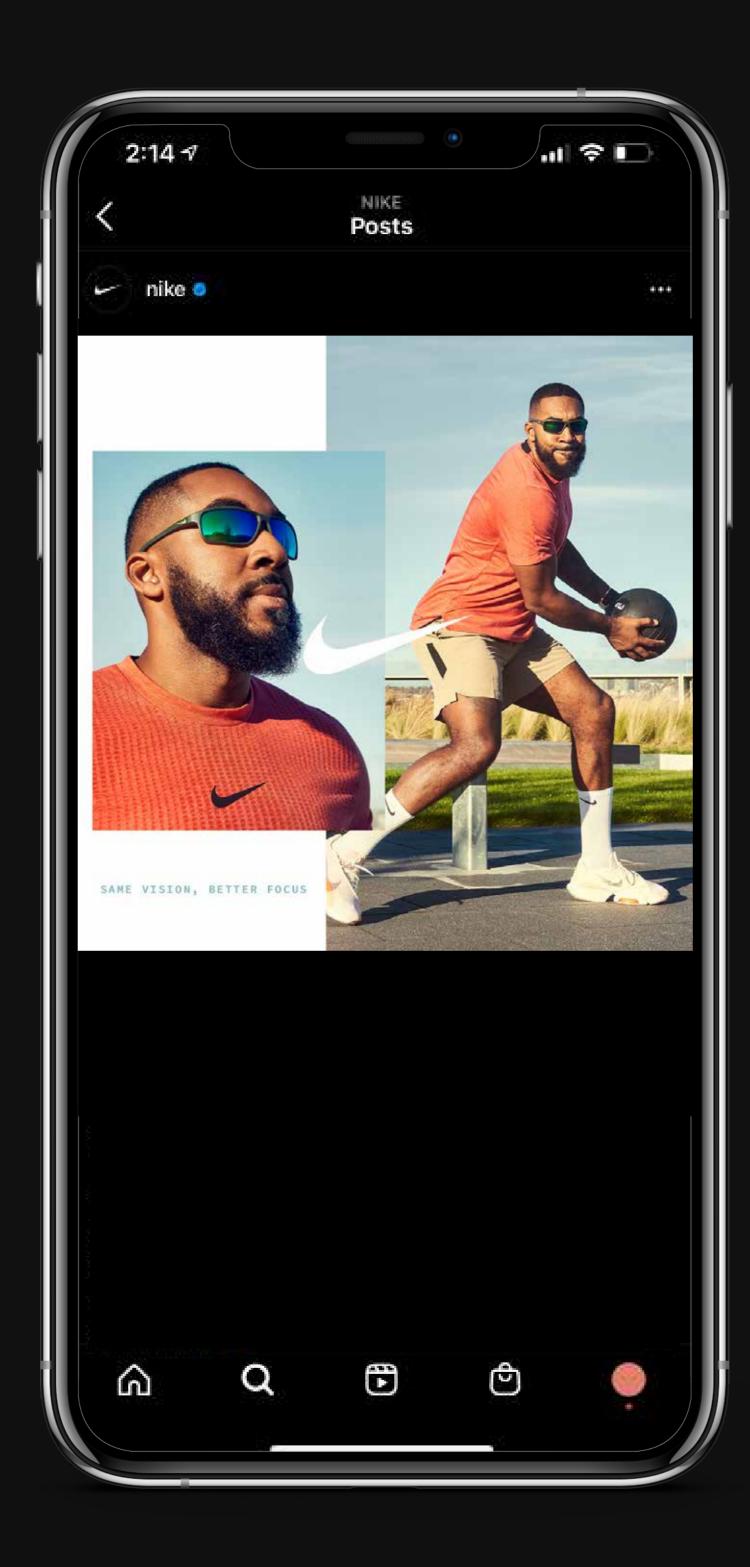

#### SOCIAL

#### ATHLETE FOCUSED

LIKE OUR NIKE TRAINER @BRANDENCOLLINSWORTH, NIKE SUNGLASSES ARE MADE TO PERFORM, INSPIRE AND HELP YOU GET TO THE NEXT LEVEL, WHEREVER YOU ARE ON YOUR JOURNEY. TRAIN, MOVE, AND CONQUER THE DAY WITH FRAMES THAT ARE ULTRA COMFORTABLE, DURABLE AND STAY PUT IN THE NEW SKYLON ACE 22.

#### PRODUCT FOCUSED

THE BEST JUST GOT BETTER. INTRODUCING THE NIKE SKYLON ACE 22 WITH A REVAMPED RUBBER NOSE BRIDGE AND TEMPLES FOR PREMIUM FIT, AND MAX OPTICS LENSES FOR OPTIMUM PERFORMANCE.