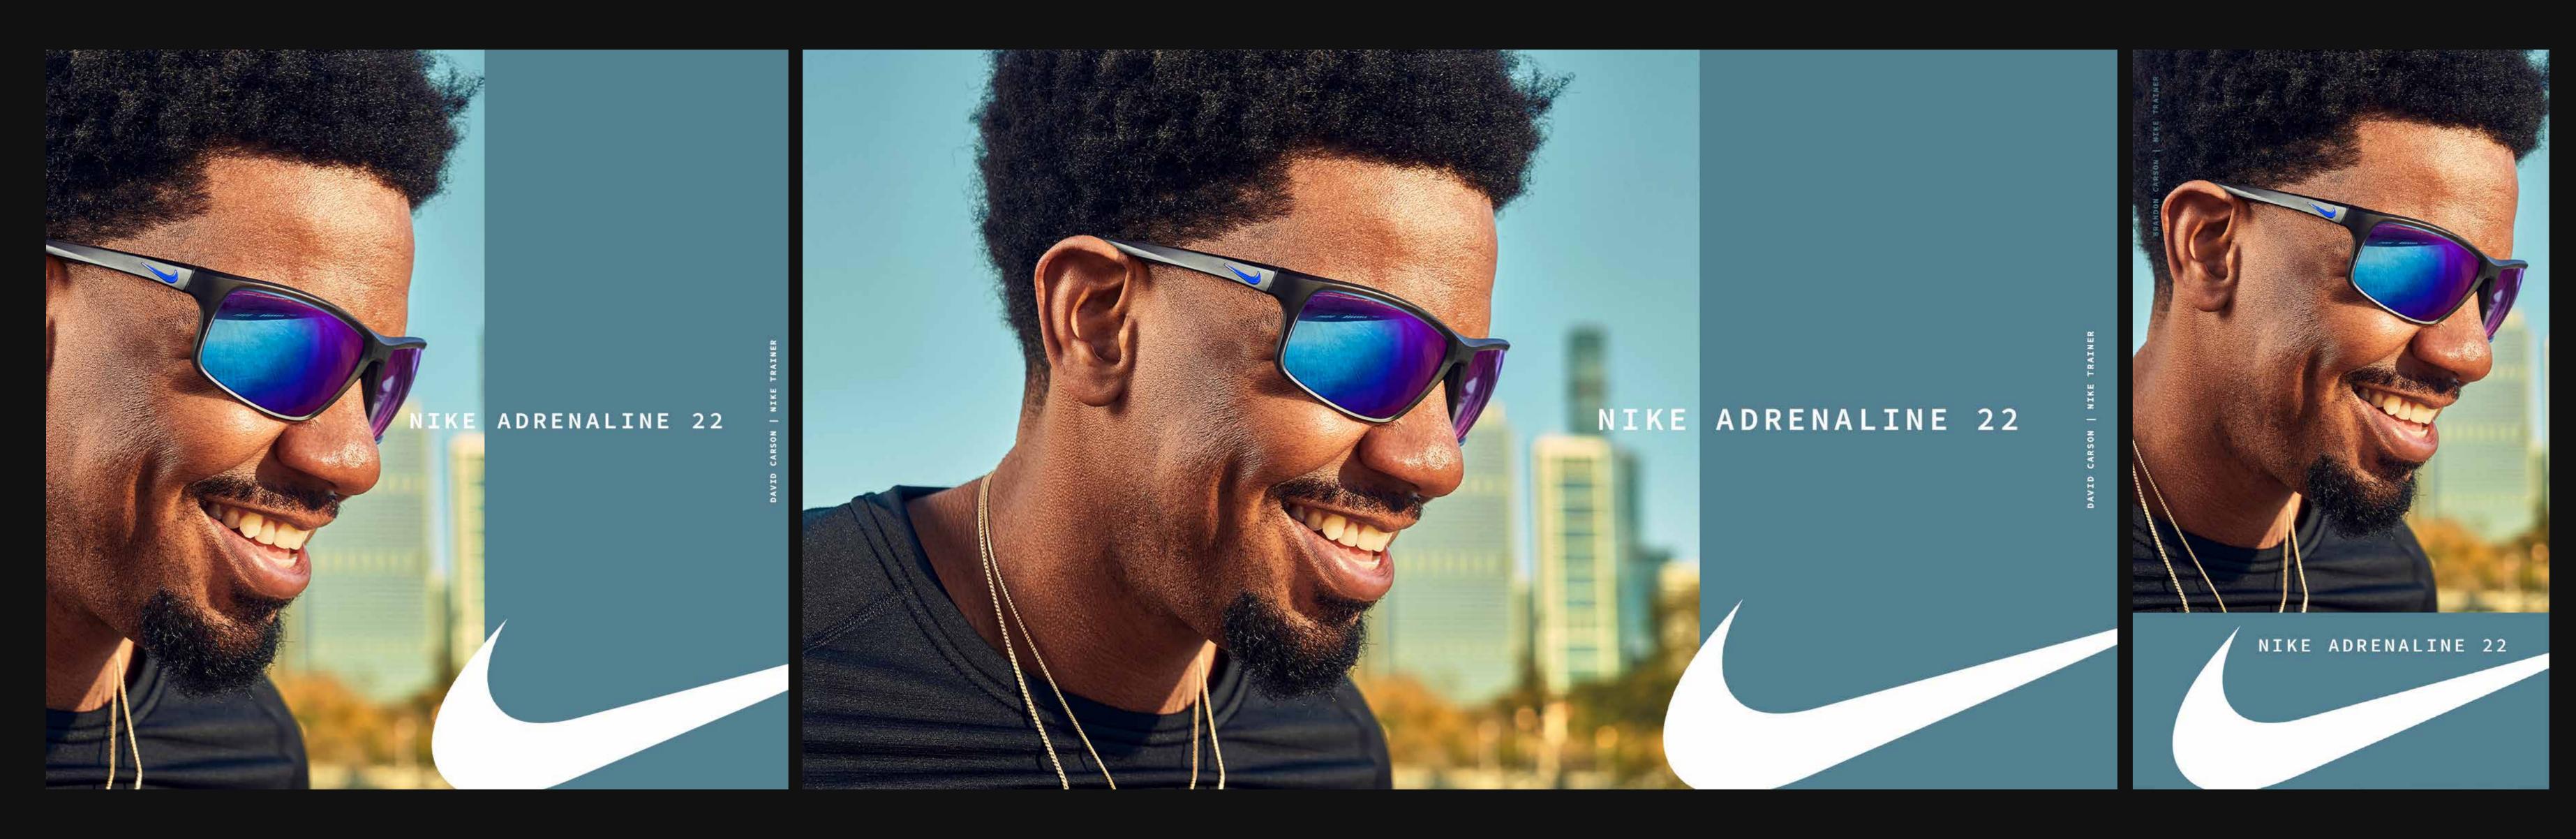

## NIKE ADRENALINE 22

Powered by eyeconic.

PRIMARY MESSAGE

SAME VISION, BETTER FOCUS

PRODUCT MESSAGE

**DURABLE STYLE FOR EVERY MOVE** 

#### PRODUCT LINE

THE BEST JUST GOT BETTER. INTRODUCING NIKE ADRENALINE 22, **RABID 22 AND SKYLON ACE 22 WITH** A REVAMPED RUBBER NOSE BRIDGE AND TEMPLES FOR PREMIUM FIT, AND MAX OPTICS LENSES FOR OPTIMUM PERFORMANCE.

#### HERO OPTION A

#### HERO OPTION B

### USE THE CAMPAIGN TITLE AS SHOWN OR REPLACE WITH NAME OF PRODUCT AS CREATIVE HEADER AS AN ALTERNATIVE OPTION.