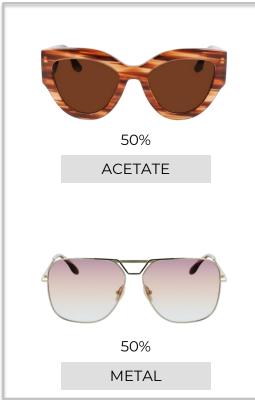

metal rims feature Bocciardatura, an ancient technique born in XVI century, which enriches the whole structure of the frame with a soft combination of lights and shadows.

#### CUSTOMIZED MAZZUCHELLI ACETATES

Mazzucchelli is the worldwide leader in production and distribution of acetate for the entire industry. We partner with Mazzuchelli to create customized acetates dedicated to Victoria Beckham Eyewear.





#### THE COLORS OF VB

The collection is offered in a wide range of Mazzucchelli acetates customized for VB, while the hammered effect and the refined galvanics give elegance and grace to the metal styles. The color combinations are extremely sophisticated, with a deeper focus on dark, rich and vintage-inspired tones.



#### THE PRODUCT MIX

#### **SEGMENT**



#### **MATERIAL**



#### **GENDER**



#### **PRICE RANGES**

|        | SUN               | OPTICAL           |
|--------|-------------------|-------------------|
| HIGH   | 395€<br>-<br>355€ | 395€<br>-<br>365€ |
| MEDIUM | 345€<br>-<br>310€ | 350€<br>-<br>310€ |
| ENTRY  | 295€<br>-<br>259€ | 295€<br>-<br>259€ |

#### **COLLECTION ARCHITECTURE**



# THE PRODUCT FAMILIES

"I want to wear my glasses, not have my glasses wear me. Each season I like to try something new. It depends on what I'm wearing or where I am. And when I created my new collection of eyewear, each silhouette and style represent a different facet of me." VB

#### **V STAR**

The V Star family takes the name from the customized tubular temple inspired by the VB jewelry.

This distinctive element, obtained by extrusion, recalls a star sec