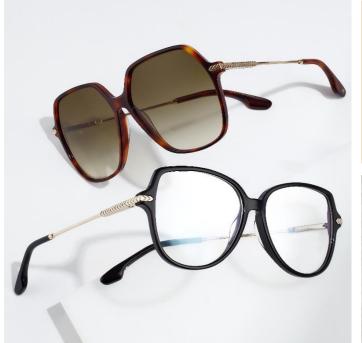

#### **STYLISTIC DNA**

The Victoria Beckham Eyewear collection is extremely refined, rich in details and materials.

The style combines modernity and simplicity of the shapes with **vintage** inspirations.

A VB style is wearable, flattering but **never banal**, because it's signed by the **distinctive** taste of Victoria Beckham.

#### THE COLORS OF VB

The collection is offered in a wide range of Mazzucchelli acetates customized for VB, while the hammered effect and the refined galvanics give elegance and grace to the metal styles. The color combinations are extremely sophisticated, with a deeper focus on dark, rich and vintage-inspired tones.