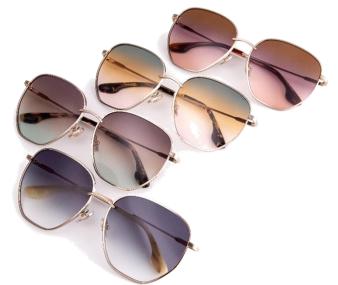

#### THE COLORS OF VB

The collection is offered in a wide range of Mazzucchelli acetates customized for VB, while the hammered effect and the refined galvanics give elegance and grace to the metal styles. The color combinations are extremely sophisticated, with a deeper focus on dark, rich and vintage-inspired tones.

#### THE COLORS

The collection is offered through a wide range on extremely sophisticated color combinations, with a deeper focus on the dark rich hues.