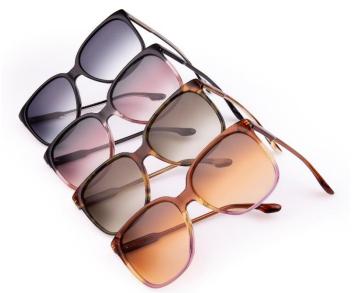

#### THE COLORS OF VB

The collection is offered in a wide range of Mazzucchelli acetates customized for VB, while the hammered effect and the refined galvanics give elegance and grace to the metal styles. The color combinations are extremely sophisticated, with a deeper focus on dark, rich and vintage-inspired tones.

#### THE COLORS

The collection is offered through a wide range on extremely sophisticated color combinations, with a deeper focus on the dark rich hues.