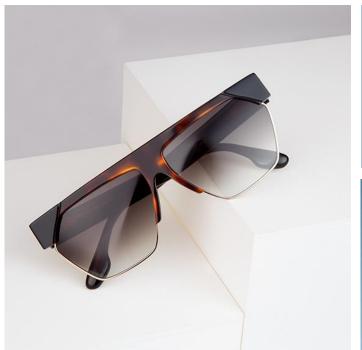

#### **STYLISTIC DNA**

The Victoria Beckham Eyewear collection is extremely refined, rich in details and materials.

The style combines modernity and simplicity of the shapes with **vintage** inspirations.

A VB style is wearable, flattering but **never banal**, because it's signed by the **distinctive** taste of Victoria Beckham.

#### THE COLORS OF VB

The collection is offered in a wide range of Mazzucchelli acetates customized for VB, while the hammered effect and the refined galvanics give elegance and grace to the metal styles. The color combinations are extremely sophisticated, with a deeper focus on dark, rich and vintage-inspired tones.