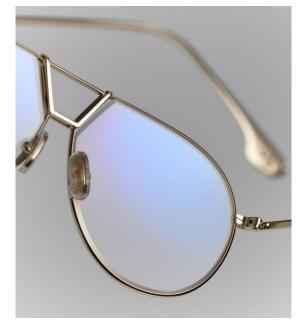

#### **V BRIDGE**

The iconic V Bridge pays tribute to Victoria's name and is combined with floating lenses, in a structure which makes it even more outstanding.