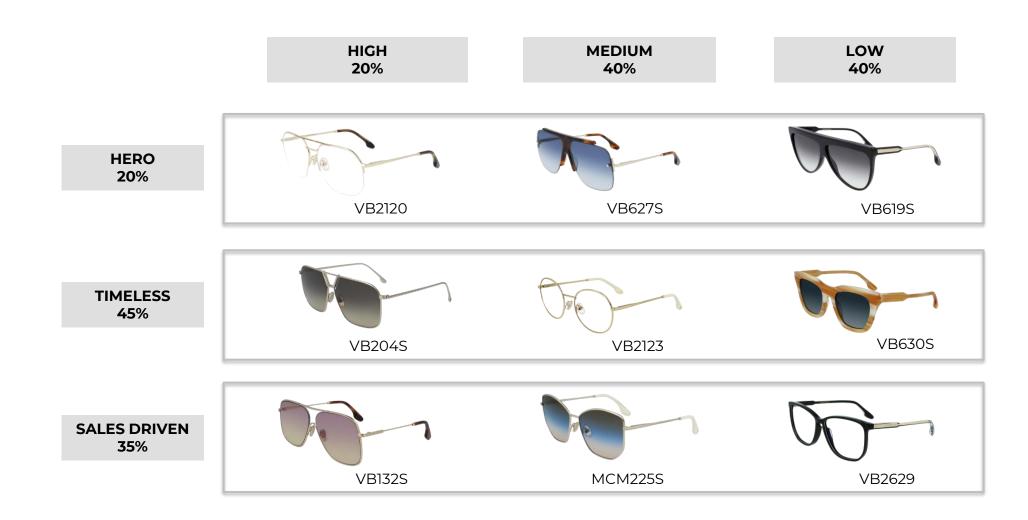

#### THE PRODUCT MIX

#### **SEGMENT**

#### **MATERIAL**

#### **GENDER**

#### **PRICE RANGES**

|        | SUN               | OPTICAL           |
|--------|-------------------|-------------------|
| HIGH   | 395€<br>-<br>355€ | 395€<br>-<br>365€ |
| MEDIUM | 345€<br>-<br>310€ | 350€<br>-<br>310€ |
| ENTRY  | 295€<br>-<br>259€ | 295€<br>-<br>259€ |

#### **COLLECTION ARCHITECTURE**