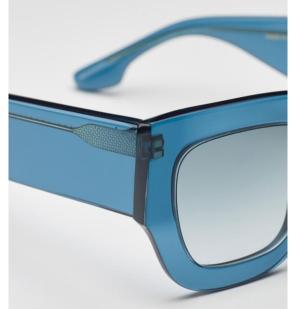

#### **SCULPTURAL**

The Sculptural family comprehends acetate frames **geometrically** elaborated to create a sculptural, faceted effect on the brows.

The peculiar structure of every style perfectly reveals the unexpected natural shades of the acetates, creating volumes and lights.