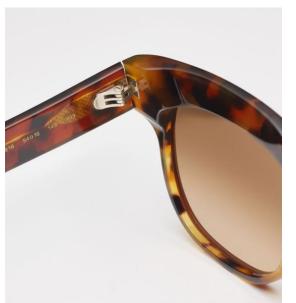

#### **LUXURY FIVE-BARRELS BLOCK HINGE**

All the collection features 5-barrels hinges with Teflon coating screws.

#### THE COLORS OF VB

The collection is offered in a wide range of Mazzucchelli acetates customized for VB, while the hammered effect and the refined galvanics give elegance and grace to the metal styles. The color combinations are extremely sophisticated, with a deeper focus on dark, rich and vintage-inspired tones.