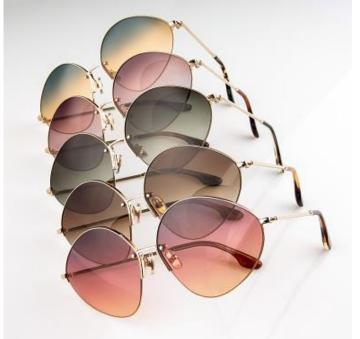

#### THE COLORS OF VB

The collection is offered in a wide range of Mazzucchelli acetates customized for VB, while the hammered effect and the refined galvanics give elegance and grace to the metal styles. The color combinations are extremely sophisticated, with a deeper focus on dark, rich and vintage-inspired tones.

#### THE COLORS

The collection is offered through a wide range on extremely sophisticated color combinations, with a deeper focus on the dark rich hues.