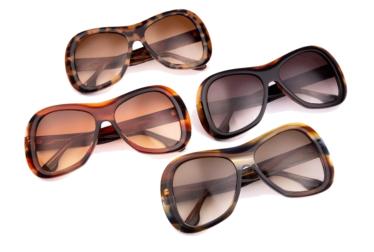

#### **STYLISTIC DNA**

The Victoria Beckham Eyewear collection is extremely refined, rich in details and materials.

The style combines modernity and simplicity of the shapes with **vintage** inspirations.

A VB style is wearable, flattering but **never banal**, because it's signed by the **distinctive** taste of Victoria Beckham.

#### THE COLORS OF VB

The collection is offered in a wide range of Mazzucchelli acetates customized for VB, while the hammered effect and the refined galvanics give elegance and grace to the metal styles. The color combinations are extremely sophisticated, with a deeper focus on dark, rich and vintage-inspired tones.