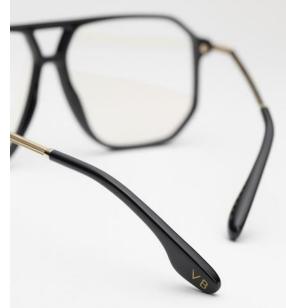

#### **ERGONOMIC CUSTOMIZED TEMPLE TIPS**

Customized temple-tips with specific heat-molded shape for an ergonomic fit.

#### <u>V TEMPLE</u>

Customized hinge block with three-dimensional V Temple.

The whole temple is milled throughout all its lenght to enhance the V iconic shape.

#### **CLASSIC V**

This family embodies the best selling original vintage inspired styles. Every style features the customized hinge block with the three dimensional **V** Temple, that is milled throughout all its length to enhance the shape.

The iconic V Temple pays tribute to Victoria's name, empowering the look.