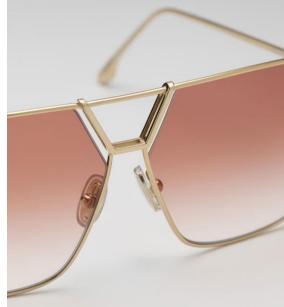

#### **V BRIDGE**

The iconic V Bridge pays tribute to Victoria's name and is combined with floating lenses, in a structure which makes it even more outstanding.