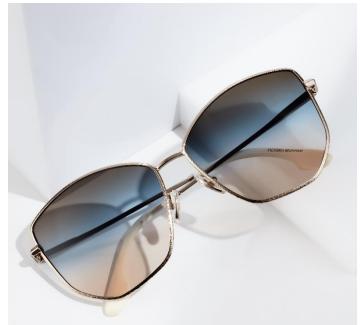

#### **STYLISTIC DNA**

The Victoria Beckham Eyewear collection is extremely refined, rich in details and materials.

The style combines modernity and simplicity of the shapes with **vintage** inspirations.

A VB style is wearable, flattering but **never banal**, because it's signed by the **distinctive** taste of Victoria Beckham.

#### THE COLORS OF VB

The collection is offered in a wide range of Mazzucchelli acetates customized for VB, while the hammered effect and the refined galvanics give elegance and grace to the metal styles. The color combinations are extremely sophisticated, with a deeper focus on dark, rich and vintage-inspired tones.

#### THE COLORS

The collection is offered through a wide range on extremely sophisticated color combinations, with a deeper focus on the dark rich hues.