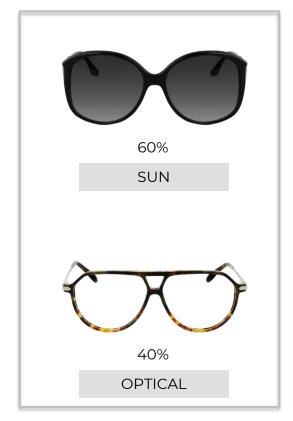

ERED METAL RIMS

The metal rims feature Bocciardatura, an ancient technique born in XVI century, which enriches the whole structure of the frame with a soft combination of lights and shadows.

#### CUSTOMIZED MAZZUCHELLI ACETATES

Mazzucchelli is the worldwide leader in production and distribution of acetate for the entire industry. We partner with Mazzuchelli to create customized acetates dedicated to Victoria Beckham Eyewear.





#### THE COLORS OF VB

The collection is offered in a wide range of Mazzucchelli acetates customized for VB, while the hammered effect and the refined galvanics give elegance and grace to the metal styles. The color combinations are extremely sophisticated, with a deeper focus on dark, rich and vintage-inspired tones.



#### THE PRODUCT MIX

#### **SEGMENT**



#### **MATERIAL**



#### **GENDER**



#### **PRICE RANGES**

|        | SUN               | OPTICAL           |
|--------|-------------------|-------------------|
| HIGH   | 395€<br>-<br>355€ | 395€<br>-<br>365€ |
| MEDIUM | 345€<br>-<br>310€ | 350€<br>-<br>310€ |
| ENTRY  | 295€<br>-<br>259€ | 295€<br>-<br>259€ |

#### **COLLECTION ARCHITECTURE**



# THE PRODUCT FAMILIES

"I want to wear my glasses, not have my glasses wear me. Each season I like to try something new. It depends on what I'm wearing or where I am. And when I created my new collection of eyewear, each silhouette and style represent a different facet of me." VB

#### **V STAR**

The V Star family takes the name from the customized tubular temple inspired by the VB jewelry.

This distinctive element, obtained by extrusio