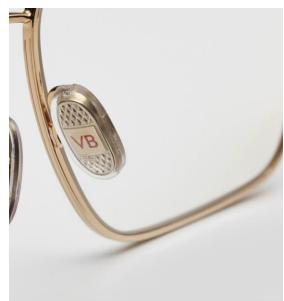

#### CUSTOMIZED NOSE PADS

The whole collection presents metal nose pads, featuring VB monogram and Guillochè pattern, covered with hypoallergenic sylicon.