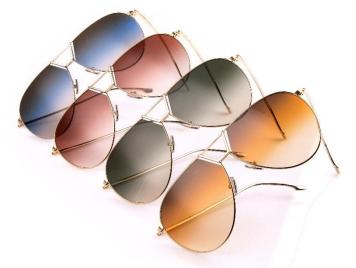

# THE EYEWEAR COLLECTION

"I think the sexiest thing about a woman is confidence, but confidence in a humble way, not in anarrogant way. Sense of humor is definitely important. And sunglasses always hide a multitude of sins. Sunglasses and a great pair of heels can turn most outfits around."

#### **STYLISTIC DNA**

The Victoria Beckham Eyewear collection is extremely refined, rich in details and materials.

The style combines modernity and simplicity of the shapes with **vintage** inspirations.

A VB style is wearable, flattering but **never banal**, because it's signed by the **distinctive** taste of Victoria Beckham.

#### THE COLORS OF VB

The collection is offered in a wide range of Mazzucchelli acetates customized for VB, while the hammered effect and the refined galvanics give elegance and grace to the metal styles. The color combinations are extremely sophisticated, with a deeper focus on dark, rich and vintage-inspired tones.

#### THE COLORS

The collection is offered through a wide range on extremely sophisticated color combinations, with a deeper focus on the dark rich hues.