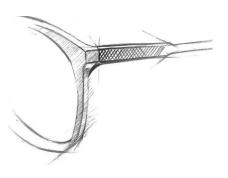

#### <u>V TEMPLE</u>

Customized hinge block with three-dimensional V Temple.

The whole temple is milled throughout all its lenght to enhance the V iconic shape.

#### **CLASSIC V**

This family embodies the best selling original vintage inspired styles. Every style features the customized hinge block with the three dimensional **V** Temple, that is milled throughout all its length to enhance the shape.

The iconic V Temple pays tribute to Victoria's name, empowering the look.