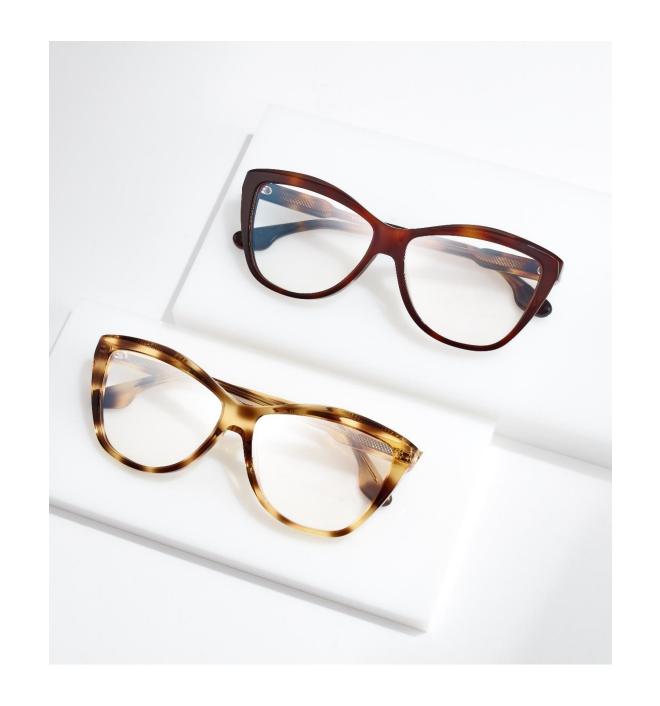

#### CUSTOMIZED MAZZUCHELLI ACETATES

Mazzucchelli is the worldwide leader in production and distribution of acetate for the entire industry. We partner with Mazzuchelli to create customized acetates dedicated to Victoria Beckham Eyewear.

#### THE COLORS OF VB

The collection is offered in a wide range of Mazzucchelli acetates customized for VB, while the hammered effect and the refined galvanics give elegance and grace to the metal styles. The color combinations are extremely sophisticated, with a deeper focus on dark, rich and vintage-inspired tones.