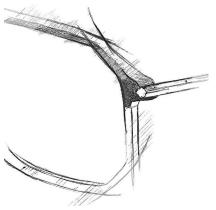

#### <u>V TEMPLE</u>

Customized hinge block with three-dimensional V Temple.

The whole temple is milled throughout all its lenght to enhance the V iconic shape.

#### **V BRIDGE**

The iconic V Bridge pays tribute to Victoria's name and is combined with floating lenses, in a structure which makes it even more outstanding.

The iconic V Temple pays tribute to Victoria's name, empowering the look.