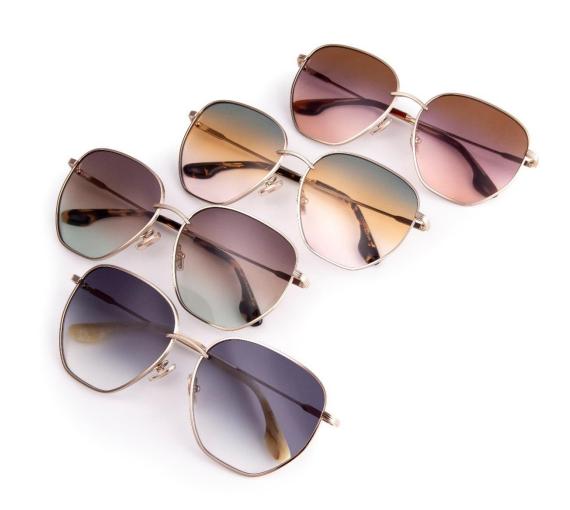

#### THE COLORS OF VB

The collection is offered in a wide range of Mazzucchelli acetates customized for VB, while the hammered effect and the refined galvanics give elegance and grace to the metal styles. The color combinations are extremely sophisticated, with a deeper focus on dark, rich and vintage-inspired tones.

#### THE COLORS

The collection is offered through a wide range on extremely sophisticated color combinations, with a deeper focus on the dark rich hues.