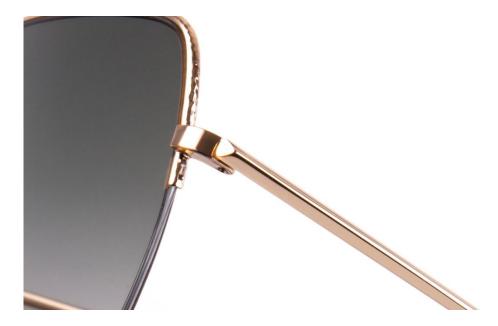

#### <u>V TEMPLE</u>

Customized hinge block with three-dimensional V Temple.

The whole temple is milled throughout all its lenght to enhance the V iconic shape.

#### **V BRIDGE**

The iconic V Bridge pays tribute to Victoria's name and is combined with floating lenses, in a structure which makes it even more outstanding.