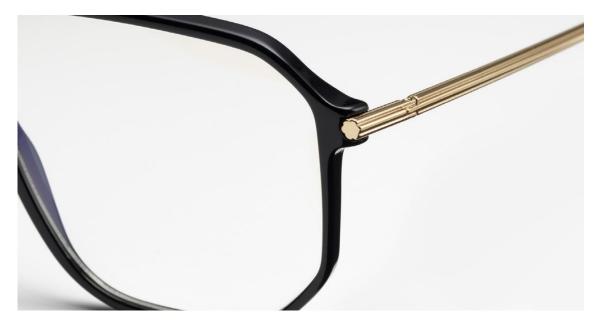

#### **LUXURY FIVE-BARRELS BLOCK HINGE**

All the collection features 5-barrels hinges with Teflon coating screws.

#### **ERGONOMIC CUSTOMIZED TEMPLE TIPS**

Customized temple-tips with specific heat-molded shape for an ergonomic fit.